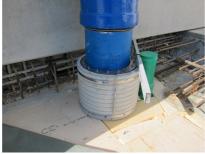

## FZRG800/250

Article no.: 1802800250

Consisting of two half-shells for retrofit sealing of media lines that have already been laid. For setting in concrete or mortar. Grooves all the way around the outside ensure a tight and force-fit bond with the wall.

#### **Advantages:**

- Split design for retrofit installation in break-throughs for media lines that have already been laid
- Suitable for all types of wall
- Optimum connection with the concrete
- Asbestos-free