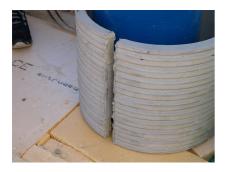

## FZRG800/250

Article no.: 1802800250

Consisting of two half-shells for retrofit sealing of media lines that have already been laid. For setting in concrete or mortar. Grooves all the way around the outside ensure a tight and force-fit bond with the wall.