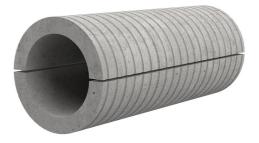

# Fibre cement wall sleeve split

## FZRG800/250

Article no.: 1802800250

Consisting of two half-shells for retrofit sealing of media lines that have already been laid. For setting in concrete or mortar. Grooves all the way around the outside ensure a tight and force-fit bond with the wall.