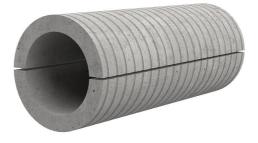

# Fibre cement wall sleeve

Article no.: 1802800240

Consisting of two half-shells for retrofit sealing of media lines that have already been laid. For setting in concrete or mortar. Grooves all the way around the outside ensure a tight and force-fit bond with the wall.

#### **Advantages:**

- Split design for retrofit installation in break-throughs for media lines that have already been laid
- Suitable for all types of wall
- Optimum connection with the concrete
- Asbestos-free

#### **Application range:**

• Waterproof concrete stress class 1, waterproof concrete stress class 2