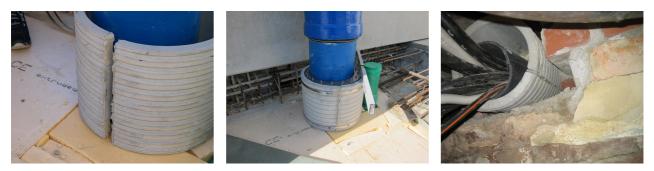

# Fibre cement wall sleeve

Article no.: 1802800240

Consisting of two half-shells for retrofit sealing of media lines that have already been laid. For setting in concrete or mortar. Grooves all the way around the outside ensure a tight and force-fit bond with the wall.

#### **Advantages:**

- Split design for retrofit installation in break-throughs for media lines that have already been laid
- Suitable for all types of wall
- Optimum connection with the concrete
- Asbestos-free

## **PICTURES**