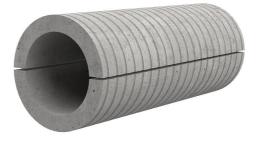

# Fibre cement wall sleeve

Article no.: 1802800200

Consisting of two half-shells for retrofit sealing of media lines that have already been laid. For setting in concrete or mortar. Grooves all the way around the outside ensure a tight and force-fit bond with the wall.

#### **Advantages:**

- Split design for retrofit installation in break-throughs for media lines that have already been laid
- Suitable for all types of wall
- Optimum connection with the concrete
- Asbestos-free

#### **Application range:**

• Waterproof concrete stress class 1, waterproof concrete stress class 2

## **FEATURES**

| Wall sleeve ID (mm): | 800 |
|----------------------|-----|
| Wall sleeve OD       | ≤   |
| (mm):                | 910 |
| wall thickness (mm): | 200 |