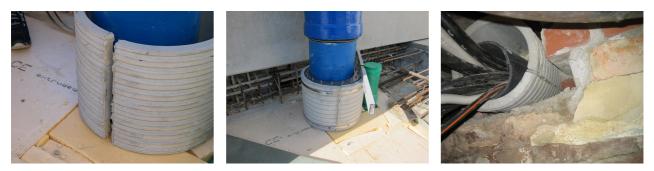

# Fibre cement wall sleeve

Article no.: 1802800200

Consisting of two half-shells for retrofit sealing of media lines that have already been laid. For setting in concrete or mortar. Grooves all the way around the outside ensure a tight and force-fit bond with the wall.

#### **Advantages:**

- Split design for retrofit installation in break-throughs for media lines that have already been laid
- Suitable for all types of wall
- Optimum connection with the concrete
- Asbestos-free

## **PICTURES**