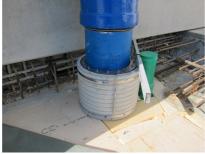

## FZRG700/1200

Article no.: 1802701200

Consisting of two half-shells for retrofit sealing of media lines that have already been laid. For setting in concrete or mortar. Grooves all the way around the outside ensure a tight and force-fit bond with the wall.

#### **Advantages:**

- Split design for retrofit installation in break-throughs for media lines that have already been laid
- Suitable for all types of wall
- Optimum connection with the concrete
- Asbestos-free

#### **Application range:**

• Waterproof concrete stress class 1, waterproof concrete stress class 2