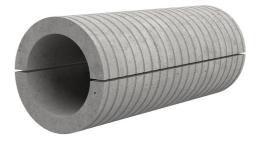

# Fibre cement wall sleeve split

## FZRG700/1200

Article no.: 1802701200

Consisting of two half-shells for retrofit sealing of media lines that have already been laid. For setting in concrete or mortar. Grooves all the way around the outside ensure a tight and force-fit bond with the wall.

Picture may differ from selected product