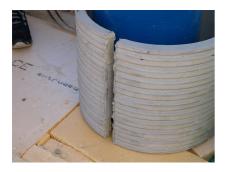

## FZRG700/1200

Article no.: 1802701200

Consisting of two half-shells for retrofit sealing of media lines that have already been laid. For setting in concrete or mortar. Grooves all the way around the outside ensure a tight and force-fit bond with the wall.

#### **Advantages:**

- Split design for retrofit installation in break-throughs for media lines that have already been laid
- Suitable for all types of wall
- Optimum connection with the concrete
- Asbestos-free