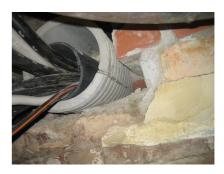

## FZRG700/1200

Article no.: 1802701200

Consisting of two half-shells for retrofit sealing of media lines that have already been laid. For setting in concrete or mortar. Grooves all the way around the outside ensure a tight and force-fit bond with the wall.

#### **Advantages:**

- Split design for retrofit installation in break-throughs for media lines that have already been laid
- Suitable for all types of wall
- Optimum connection with the concrete
- Asbestos-free