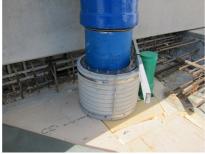

# Fibre cement wall sleeve split

# FZRG700/1000

Article no.: 1802701000

Consisting of two half-shells for retrofit sealing of media lines that have already been laid. For setting in concrete or mortar. Grooves all the way around the outside ensure a tight and force-fit bond with the wall.



Picture may differ from selected product

#### **FACTS**

#### **Advantages:**

- Split design for retrofit installation in break-throughs for media lines that have already been laid
- Suitable for all types of wall
- Optimum connection with the concrete
- Asbestos-free

#### **Application range:**

• Waterproof concrete stress class 1, waterproof concrete stress class 2

## **FEATURES**

Wall sleeve ID (mm): 700
Wall sleeve OD  $\leq$  800
wall thickness (mm): 1000

## **PICTURES**







# ACCESSORIES REQUIRED



Assembly kit