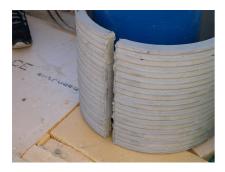

# Fibre cement wall sleeve split

# FZRG700/1000

Article no.: 1802701000

Consisting of two half-shells for retrofit sealing of media lines that have already been laid. For setting in concrete or mortar. Grooves all the way around the outside ensure a tight and force-fit bond with the wall.



Picture may differ from selected product

#### **FACTS**

#### **Advantages:**

- Split design for retrofit installation in break-throughs for media lines that have already been laid
- Suitable for all types of wall
- Optimum connection with the concrete
- Asbestos-free

#### **Application range:**

• Waterproof concrete stress class 1, waterproof concrete stress class 2

## **FEATURES**

Wall sleeve ID (mm): 700
Wall sleeve OD  $\leq$  800
wall thickness (mm): 1000

## **PICTURES**







# ACCESSORIES REQUIRED



Assembly kit