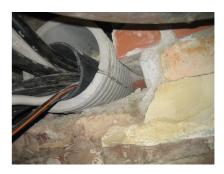

# Fibre cement wall sleeve split

# FZRG700/1000

Article no.: 1802701000

Consisting of two half-shells for retrofit sealing of media lines that have already been laid. For setting in concrete or mortar. Grooves all the way around the outside ensure a tight and force-fit bond with the wall.



Picture may differ from selected product

#### **FACTS**

#### **Advantages:**

- Split design for retrofit installation in break-throughs for media lines that have already been laid
- Suitable for all types of wall
- Optimum connection with the concrete
- Asbestos-free

#### **Application range:**

• Waterproof concrete stress class 1, waterproof concrete stress class 2

## **FEATURES**

Wall sleeve ID (mm): 700
Wall sleeve OD  $\leq$  800
wall thickness (mm): 1000

## **PICTURES**







# ACCESSORIES REQUIRED



Assembly kit