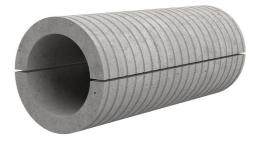

# Fibre cement wall sleeve split

# FZRG700/1000

Article no.: 1802701000

Consisting of two half-shells for retrofit sealing of media lines that have already been laid. For setting in concrete or mortar. Grooves all the way around the outside ensure a tight and force-fit bond with the wall.

Picture may differ from selected product