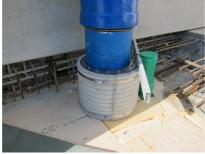

## FZRG700/500

Article no.: 1802700500

Consisting of two half-shells for retrofit sealing of media lines that have already been laid. For setting in concrete or mortar. Grooves all the way around the outside ensure a tight and force-fit bond with the wall.

#### **Advantages:**

- Split design for retrofit installation in break-throughs for media lines that have already been laid
- Suitable for all types of wall
- Optimum connection with the concrete
- Asbestos-free

#### **Application range:**

• Waterproof concrete stress class 1, waterproof concrete stress class 2