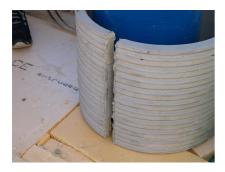

## FZRG700/500

Article no.: 1802700500

Consisting of two half-shells for retrofit sealing of media lines that have already been laid. For setting in concrete or mortar. Grooves all the way around the outside ensure a tight and force-fit bond with the wall.

#### **Advantages:**

- Split design for retrofit installation in break-throughs for media lines that have already been laid
- Suitable for all types of wall
- Optimum connection with the concrete
- Asbestos-free