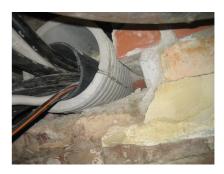

## FZRG700/500

Article no.: 1802700500

Consisting of two half-shells for retrofit sealing of media lines that have already been laid. For setting in concrete or mortar. Grooves all the way around the outside ensure a tight and force-fit bond with the wall.

#### **Advantages:**

- Split design for retrofit installation in break-throughs for media lines that have already been laid
- Suitable for all types of wall
- Optimum connection with the concrete
- Asbestos-free