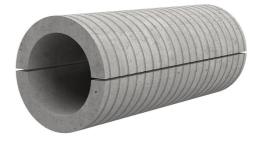

# Fibre cement wall sleeve split

## FZRG700/500

Article no.: 1802700500

Consisting of two half-shells for retrofit sealing of media lines that have already been laid. For setting in concrete or mortar. Grooves all the way around the outside ensure a tight and force-fit bond with the wall.

Picture may differ from selected product