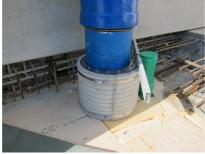

## FZRG700/400

Article no.: 1802700400

Consisting of two half-shells for retrofit sealing of media lines that have already been laid. For setting in concrete or mortar. Grooves all the way around the outside ensure a tight and force-fit bond with the wall.

## **PICTURES**