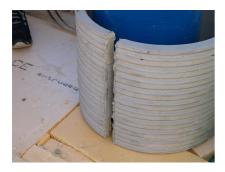

## FZRG700/400

Article no.: 1802700400

Consisting of two half-shells for retrofit sealing of media lines that have already been laid. For setting in concrete or mortar. Grooves all the way around the outside ensure a tight and force-fit bond with the wall.

## **PICTURES**