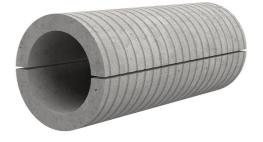

# Fibre cement wall sleeve split

## FZRG700/400

Article no.: 1802700400

Consisting of two half-shells for retrofit sealing of media lines that have already been laid. For setting in concrete or mortar. Grooves all the way around the outside ensure a tight and force-fit bond with the wall.