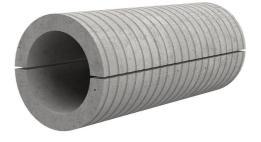

# Fibre cement wall sleeve split

## FZRG700/300

Article no.: 1802700300

Consisting of two half-shells for retrofit sealing of media lines that have already been laid. For setting in concrete or mortar. Grooves all the way around the outside ensure a tight and force-fit bond with the wall.

Picture may differ from selected product