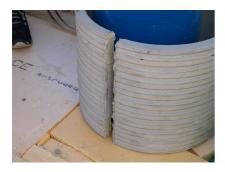

## FZRG700/300

Article no.: 1802700300

Consisting of two half-shells for retrofit sealing of media lines that have already been laid. For setting in concrete or mortar. Grooves all the way around the outside ensure a tight and force-fit bond with the wall.

### **PICTURES**