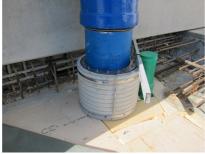

## FZRG700/300

Article no.: 1802700300

Consisting of two half-shells for retrofit sealing of media lines that have already been laid. For setting in concrete or mortar. Grooves all the way around the outside ensure a tight and force-fit bond with the wall.

### **PICTURES**