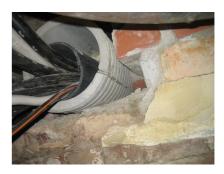

## FZRG700/300

Article no.: 1802700300

Consisting of two half-shells for retrofit sealing of media lines that have already been laid. For setting in concrete or mortar. Grooves all the way around the outside ensure a tight and force-fit bond with the wall.

### **PICTURES**