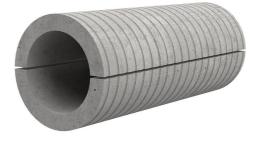

# Fibre cement wall sleeve split

## FZRG700/250

Article no.: 1802700250

Consisting of two half-shells for retrofit sealing of media lines that have already been laid. For setting in concrete or mortar. Grooves all the way around the outside ensure a tight and force-fit bond with the wall.

Picture may differ from selected product