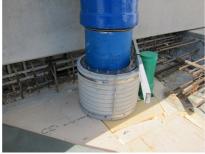

## FZRG700/250

Article no.: 1802700250

Consisting of two half-shells for retrofit sealing of media lines that have already been laid. For setting in concrete or mortar. Grooves all the way around the outside ensure a tight and force-fit bond with the wall.

#### **Advantages:**

- Split design for retrofit installation in break-throughs for media lines that have already been laid
- Suitable for all types of wall
- Optimum connection with the concrete
- Asbestos-free

#### **Application range:**

• Waterproof concrete stress class 1, waterproof concrete stress class 2