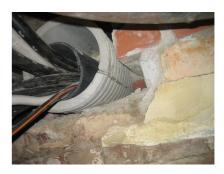

## FZRG700/250

Article no.: 1802700250

Consisting of two half-shells for retrofit sealing of media lines that have already been laid. For setting in concrete or mortar. Grooves all the way around the outside ensure a tight and force-fit bond with the wall.

#### **Advantages:**

- Split design for retrofit installation in break-throughs for media lines that have already been laid
- Suitable for all types of wall
- Optimum connection with the concrete
- Asbestos-free