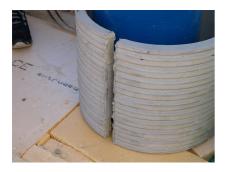

## FZRG700/250

Article no.: 1802700250

Consisting of two half-shells for retrofit sealing of media lines that have already been laid. For setting in concrete or mortar. Grooves all the way around the outside ensure a tight and force-fit bond with the wall.

#### **Advantages:**

- Split design for retrofit installation in break-throughs for media lines that have already been laid
- Suitable for all types of wall
- Optimum connection with the concrete
- Asbestos-free