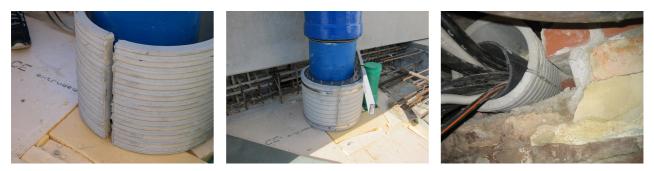

le no.: 1802700240

Consisting of two half-shells for retrofit sealing of media lines that have already been laid. For setting in concrete or mortar. Grooves all the way around the outside ensure a tight and force-fit bond with the wall.



Picture may differ from selected product

## FACTS

#### **Advantages:**

- Split design for retrofit installation in break-throughs for media lines that have already been laid
- Suitable for all types of wall
- Optimum connection with the concrete
- Asbestos-free

#### **Application range:**

• Waterproof concrete stress class 1, waterproof concrete stress class 2

## **FEATURES**

| Wall sleeve ID (mm): | 700 |
|----------------------|-----|
| Wall sleeve OD       | ≤   |
| (mm):                | 800 |
| wall thickness (mm): | 240 |

## **PICTURES**



## ACCESSORIES REQUIRED



Assembly kit