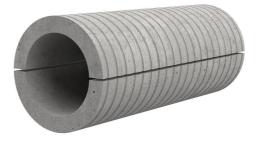

# Fibre cement wall sleeve

Article no.: 1802700240

Consisting of two half-shells for retrofit sealing of media lines that have already been laid. For setting in concrete or mortar. Grooves all the way around the outside ensure a tight and force-fit bond with the wall.

Picture may differ from selected product