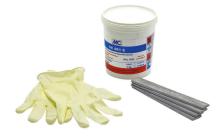

ing of two half-shells for retrofit sealing of media lines that have already been laid. For setting in concrete or mortar. Grooves all the way around the outside ensure a tight and force-fit bond with the wall.



Picture may differ from selected product

## FACTS

#### **Advantages:**

- Split design for retrofit installation in break-throughs for media lines that have already been laid
- Suitable for all types of wall
- Optimum connection with the concrete
- Asbestos-free

#### **Application range:**

• Waterproof concrete stress class 1, waterproof concrete stress class 2

## **FEATURES**

| Wall sleeve ID (mm): | 700 |
|----------------------|-----|
| Wall sleeve OD       | ≤   |
| (mm):                | 800 |
| wall thickness (mm): | 240 |

## **PICTURES**



## ACCESSORIES REQUIRED



Assembly kit