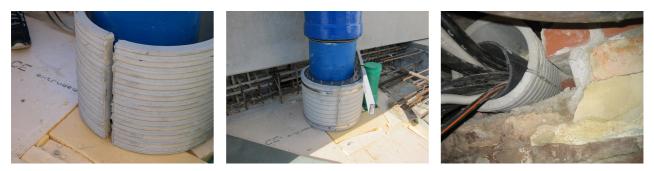

e no.: 1802601200

Consisting of two half-shells for retrofit sealing of media lines that have already been laid. For setting in concrete or mortar. Grooves all the way around the outside ensure a tight and force-fit bond with the wall.



Picture may differ from selected product

## FACTS

#### **Advantages:**

- Split design for retrofit installation in break-throughs for media lines that have already been laid
- Suitable for all types of wall
- Optimum connection with the concrete
- Asbestos-free

#### **Application range:**

• Waterproof concrete stress class 1, waterproof concrete stress class 2

## FEATURES

| Wall sleeve ID (mm): | 600  |
|----------------------|------|
| Wall sleeve OD       | ≤    |
| (mm):                | 680  |
| wall thickness (mm): | 1200 |

## **PICTURES**



## ACCESSORIES REQUIRED



Assembly kit