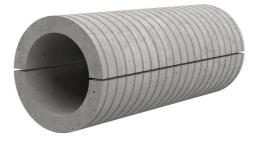

# Fibre cement wall sleeve

# FZRG600/1200

Article no.: 1802601200

Consisting of two half-shells for retrofit sealing of media lines that have already been laid. For setting in concrete or mortar. Grooves all the way around the outside ensure a tight and force-fit bond with the wall.

Picture may differ from selected product