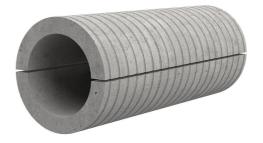

# Fibre cement wall sleeve split

## FZRG600/800

Article no.: 1802600800

Consisting of two half-shells for retrofit sealing of media lines that have already been laid. For setting in concrete or mortar. Grooves all the way around the outside ensure a tight and force-fit bond with the wall.

## **FEATURES**

Wall sleeve ID (mm): 600 Wall sleeve OD  $\leq$  (mm): 680 wall thickness (mm): 800