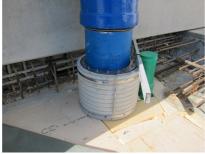

## FZRG600/800

Article no.: 1802600800

Consisting of two half-shells for retrofit sealing of media lines that have already been laid. For setting in concrete or mortar. Grooves all the way around the outside ensure a tight and force-fit bond with the wall.

#### **Application range:**

• Waterproof concrete stress class 1, waterproof concrete stress class 2