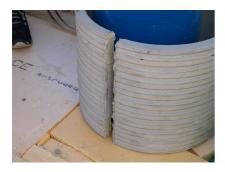

## FZRG600/800

Article no.: 1802600800

Consisting of two half-shells for retrofit sealing of media lines that have already been laid. For setting in concrete or mortar. Grooves all the way around the outside ensure a tight and force-fit bond with the wall.

#### **Advantages:**

- Split design for retrofit installation in break-throughs for media lines that have already been laid
- Suitable for all types of wall
- Optimum connection with the concrete
- Asbestos-free