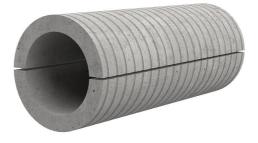

# Fibre cement wall sleeve

Article no.: 1802600700

Consisting of two half-shells for retrofit sealing of media lines that have already been laid. For setting in concrete or mortar. Grooves all the way around the outside ensure a tight and force-fit bond with the wall.

#### **Advantages:**

- Split design for retrofit installation in break-throughs for media lines that have already been laid
- Suitable for all types of wall
- Optimum connection with the concrete
- Asbestos-free

#### **Application range:**

• Waterproof concrete stress class 1, waterproof concrete stress class 2