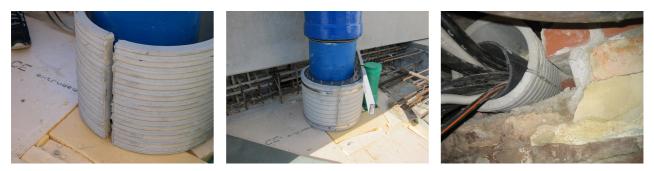

# Fibre cement wall sleeve

Article no.: 1802600700

Consisting of two half-shells for retrofit sealing of media lines that have already been laid. For setting in concrete or mortar. Grooves all the way around the outside ensure a tight and force-fit bond with the wall.

#### **Advantages:**

- Split design for retrofit installation in break-throughs for media lines that have already been laid
- Suitable for all types of wall
- Optimum connection with the concrete
- Asbestos-free

## **PICTURES**