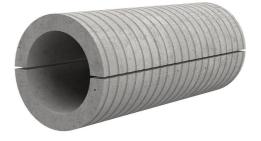

# Fibre cement wall sleeve split

## FZRG600/600

Article no.: 1802600600

Consisting of two half-shells for retrofit sealing of media lines that have already been laid. For setting in concrete or mortar. Grooves all the way around the outside ensure a tight and force-fit bond with the wall.

Picture may differ from selected product