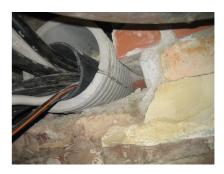

## FZRG600/600

Article no.: 1802600600

Consisting of two half-shells for retrofit sealing of media lines that have already been laid. For setting in concrete or mortar. Grooves all the way around the outside ensure a tight and force-fit bond with the wall.

#### **Advantages:**

- Split design for retrofit installation in break-throughs for media lines that have already been laid
- Suitable for all types of wall
- Optimum connection with the concrete
- Asbestos-free