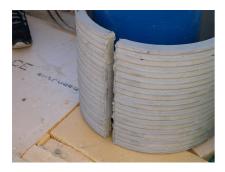

## FZRG600/600

Article no.: 1802600600

Consisting of two half-shells for retrofit sealing of media lines that have already been laid. For setting in concrete or mortar. Grooves all the way around the outside ensure a tight and force-fit bond with the wall.

#### **Advantages:**

- Split design for retrofit installation in break-throughs for media lines that have already been laid
- Suitable for all types of wall
- Optimum connection with the concrete
- Asbestos-free