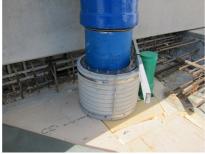

## FZRG600/600

Article no.: 1802600600

Consisting of two half-shells for retrofit sealing of media lines that have already been laid. For setting in concrete or mortar. Grooves all the way around the outside ensure a tight and force-fit bond with the wall.

#### **Application range:**

• Waterproof concrete stress class 1, waterproof concrete stress class 2