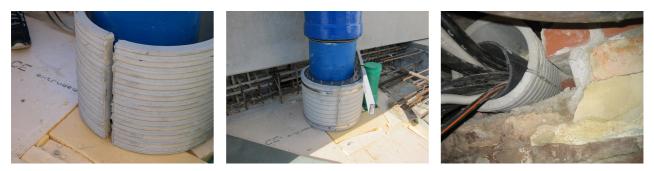

le no.: 1802600400

Consisting of two half-shells for retrofit sealing of media lines that have already been laid. For setting in concrete or mortar. Grooves all the way around the outside ensure a tight and force-fit bond with the wall.



Picture may differ from selected product

## FACTS

#### **Advantages:**

- Split design for retrofit installation in break-throughs for media lines that have already been laid
- Suitable for all types of wall
- Optimum connection with the concrete
- Asbestos-free

#### **Application range:**

• Waterproof concrete stress class 1, waterproof concrete stress class 2

## **FEATURES**

| Wall sleeve ID (mm): | 600 |
|----------------------|-----|
| Wall sleeve OD       | ≤   |
| (mm):                | 680 |
| wall thickness (mm): | 400 |

## **PICTURES**



## ACCESSORIES REQUIRED



Assembly kit