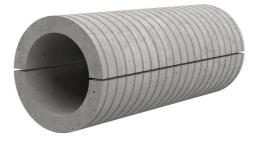

# Fibre cement wall sleeve

Article no.: 1802600400

Consisting of two half-shells for retrofit sealing of media lines that have already been laid. For setting in concrete or mortar. Grooves all the way around the outside ensure a tight and force-fit bond with the wall.

Picture may differ from selected product