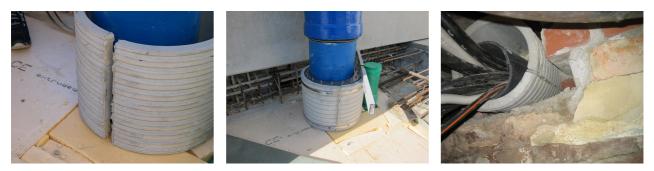

rticle no.: 1802600350

Consisting of two half-shells for retrofit sealing of media lines that have already been laid. For setting in concrete or mortar. Grooves all the way around the outside ensure a tight and force-fit bond with the wall.



Picture may differ from selected product

## FACTS

#### **Advantages:**

- Split design for retrofit installation in break-throughs for media lines that have already been laid
- Suitable for all types of wall
- Optimum connection with the concrete
- Asbestos-free

#### **Application range:**

• Waterproof concrete stress class 1, waterproof concrete stress class 2

## FEATURES

| Wall sleeve ID (mm): | 600 |
|----------------------|-----|
| Wall sleeve OD       | ≤   |
| (mm):                | 680 |
| wall thickness (mm): | 350 |

## **PICTURES**



## ACCESSORIES REQUIRED



Assembly kit