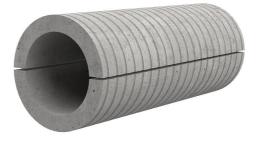

# Fibre cement wall sleeve

# FZRG600/350

Article no.: 1802600350

Consisting of two half-shells for retrofit sealing of media lines that have already been laid. For setting in concrete or mortar. Grooves all the way around the outside ensure a tight and force-fit bond with the wall.

Picture may differ from selected product