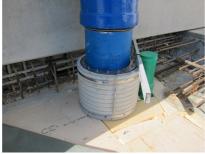

## FZRG600/300

Article no.: 1802600300

Consisting of two half-shells for retrofit sealing of media lines that have already been laid. For setting in concrete or mortar. Grooves all the way around the outside ensure a tight and force-fit bond with the wall.

#### **Advantages:**

- Split design for retrofit installation in break-throughs for media lines that have already been laid
- Suitable for all types of wall
- Optimum connection with the concrete
- Asbestos-free

#### **Application range:**

• Waterproof concrete stress class 1, waterproof concrete stress class 2