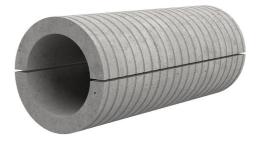

# Fibre cement wall sleeve split

## FZRG600/300

Article no.: 1802600300

Consisting of two half-shells for retrofit sealing of media lines that have already been laid. For setting in concrete or mortar. Grooves all the way around the outside ensure a tight and force-fit bond with the wall.

Picture may differ from selected product