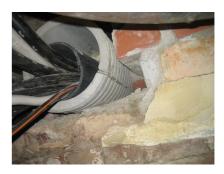

## FZRG600/300

Article no.: 1802600300

Consisting of two half-shells for retrofit sealing of media lines that have already been laid. For setting in concrete or mortar. Grooves all the way around the outside ensure a tight and force-fit bond with the wall.

#### **Advantages:**

- Split design for retrofit installation in break-throughs for media lines that have already been laid
- Suitable for all types of wall
- Optimum connection with the concrete
- Asbestos-free