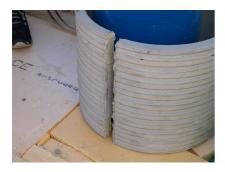

## FZRG600/300

Article no.: 1802600300

Consisting of two half-shells for retrofit sealing of media lines that have already been laid. For setting in concrete or mortar. Grooves all the way around the outside ensure a tight and force-fit bond with the wall.

#### **Advantages:**

- Split design for retrofit installation in break-throughs for media lines that have already been laid
- Suitable for all types of wall
- Optimum connection with the concrete
- Asbestos-free