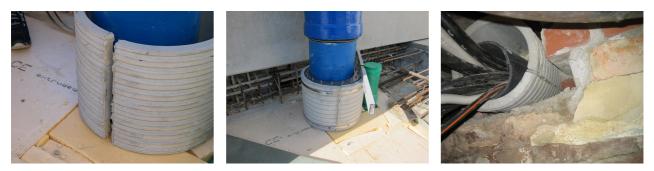

# Fibre cement wall sleeve

Article no.: 1802600250

Consisting of two half-shells for retrofit sealing of media lines that have already been laid. For setting in concrete or mortar. Grooves all the way around the outside ensure a tight and force-fit bond with the wall.

#### **Advantages:**

- Split design for retrofit installation in break-throughs for media lines that have already been laid
- Suitable for all types of wall
- Optimum connection with the concrete
- Asbestos-free

### **PICTURES**