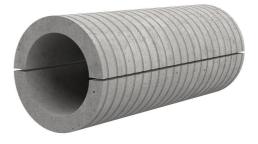

# Fibre cement wall sleeve

Article no.: 1802600250

Consisting of two half-shells for retrofit sealing of media lines that have already been laid. For setting in concrete or mortar. Grooves all the way around the outside ensure a tight and force-fit bond with the wall.

#### **Advantages:**

- Split design for retrofit installation in break-throughs for media lines that have already been laid
- Suitable for all types of wall
- Optimum connection with the concrete
- Asbestos-free

## FEATURES

| Wall sleeve ID (mm): | 600 |
|----------------------|-----|
| Wall sleeve OD       | ≤   |
| (mm):                | 680 |
| wall thickness (mm): | 250 |