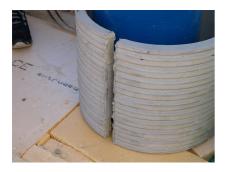

# FZRG600/200

Article no.: 1802600200

Consisting of two half-shells for retrofit sealing of media lines that have already been laid. For setting in concrete or mortar. Grooves all the way around the outside ensure a tight and force-fit bond with the wall.

#### **Advantages:**

- Split design for retrofit installation in break-throughs for media lines that have already been laid
- Suitable for all types of wall
- Optimum connection with the concrete
- Asbestos-free