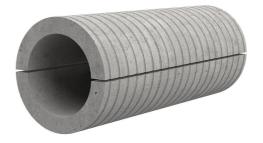

# Fibre cement wall sleeve split

# FZRG600/200

Article no.: 1802600200

Consisting of two half-shells for retrofit sealing of media lines that have already been laid. For setting in concrete or mortar. Grooves all the way around the outside ensure a tight and force-fit bond with the wall.