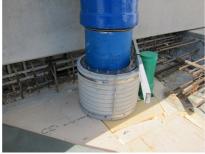

# FZRG600/200

Article no.: 1802600200

Consisting of two half-shells for retrofit sealing of media lines that have already been laid. For setting in concrete or mortar. Grooves all the way around the outside ensure a tight and force-fit bond with the wall.

#### **Advantages:**

- Split design for retrofit installation in break-throughs for media lines that have already been laid
- Suitable for all types of wall
- Optimum connection with the concrete
- Asbestos-free