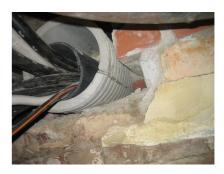

# FZRG600/200

Article no.: 1802600200

Consisting of two half-shells for retrofit sealing of media lines that have already been laid. For setting in concrete or mortar. Grooves all the way around the outside ensure a tight and force-fit bond with the wall.

#### **Advantages:**

- Split design for retrofit installation in break-throughs for media lines that have already been laid
- Suitable for all types of wall
- Optimum connection with the concrete
- Asbestos-free