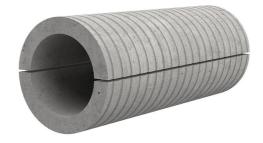

# Fibre cement wall sleeve split

## FZRG500/500

Article no.: 1802500500

Consisting of two half-shells for retrofit sealing of media lines that have already been laid. For setting in concrete or mortar. Grooves all the way around the outside ensure a tight and force-fit bond with the wall.