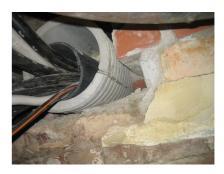

## FZRG500/500

Article no.: 1802500500

Consisting of two half-shells for retrofit sealing of media lines that have already been laid. For setting in concrete or mortar. Grooves all the way around the outside ensure a tight and force-fit bond with the wall.

#### **Advantages:**

- Split design for retrofit installation in break-throughs for media lines that have already been laid
- Suitable for all types of wall
- Optimum connection with the concrete
- Asbestos-free