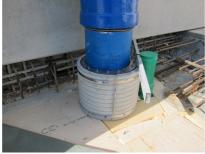

## FZRG500/500

Article no.: 1802500500

Consisting of two half-shells for retrofit sealing of media lines that have already been laid. For setting in concrete or mortar. Grooves all the way around the outside ensure a tight and force-fit bond with the wall.

#### **Advantages:**

- Split design for retrofit installation in break-throughs for media lines that have already been laid
- Suitable for all types of wall
- Optimum connection with the concrete
- Asbestos-free