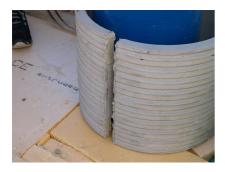

## FZRG500/500

Article no.: 1802500500

Consisting of two half-shells for retrofit sealing of media lines that have already been laid. For setting in concrete or mortar. Grooves all the way around the outside ensure a tight and force-fit bond with the wall.

#### **Advantages:**

- Split design for retrofit installation in break-throughs for media lines that have already been laid
- Suitable for all types of wall
- Optimum connection with the concrete
- Asbestos-free