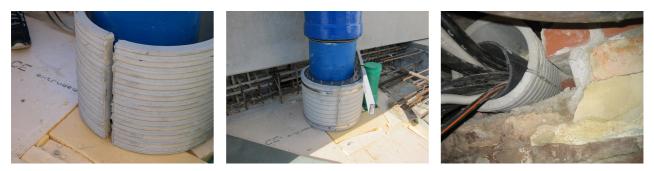

# Fibre cement wall sleeve

Article no.: 1802500400

Consisting of two half-shells for retrofit sealing of media lines that have already been laid. For setting in concrete or mortar. Grooves all the way around the outside ensure a tight and force-fit bond with the wall.

#### **Advantages:**

- Split design for retrofit installation in break-throughs for media lines that have already been laid
- Suitable for all types of wall
- Optimum connection with the concrete
- Asbestos-free

## **PICTURES**