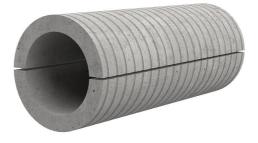

# Fibre cement wall sleeve

Article no.: 1802500400

Consisting of two half-shells for retrofit sealing of media lines that have already been laid. For setting in concrete or mortar. Grooves all the way around the outside ensure a tight and force-fit bond with the wall.

#### **Advantages:**

- Split design for retrofit installation in break-throughs for media lines that have already been laid
- Suitable for all types of wall
- Optimum connection with the concrete
- Asbestos-free

## **FEATURES**

| Wall sleeve ID (mm): | 500 |
|----------------------|-----|
| Wall sleeve OD       | ≤   |
| (mm):                | 575 |
| wall thickness (mm): | 400 |