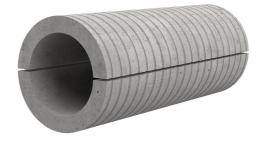

# Fibre cement wall sleeve split

## FZRG500/365

Article no.: 1802500365

Consisting of two half-shells for retrofit sealing of media lines that have already been laid. For setting in concrete or mortar. Grooves all the way around the outside ensure a tight and force-fit bond with the wall.