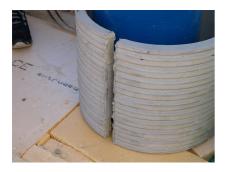

## FZRG500/365

Article no.: 1802500365

Consisting of two half-shells for retrofit sealing of media lines that have already been laid. For setting in concrete or mortar. Grooves all the way around the outside ensure a tight and force-fit bond with the wall.

#### **Advantages:**

- Split design for retrofit installation in break-throughs for media lines that have already been laid
- Suitable for all types of wall
- Optimum connection with the concrete
- Asbestos-free