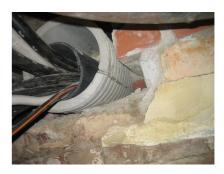

## FZRG500/365

Article no.: 1802500365

Consisting of two half-shells for retrofit sealing of media lines that have already been laid. For setting in concrete or mortar. Grooves all the way around the outside ensure a tight and force-fit bond with the wall.

#### **Advantages:**

- Split design for retrofit installation in break-throughs for media lines that have already been laid
- Suitable for all types of wall
- Optimum connection with the concrete
- Asbestos-free