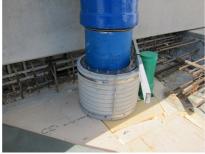

## FZRG500/365

Article no.: 1802500365

Consisting of two half-shells for retrofit sealing of media lines that have already been laid. For setting in concrete or mortar. Grooves all the way around the outside ensure a tight and force-fit bond with the wall.

#### **Advantages:**

- Split design for retrofit installation in break-throughs for media lines that have already been laid
- Suitable for all types of wall
- Optimum connection with the concrete
- Asbestos-free