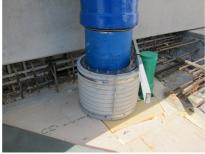

# FZRG500/350

Article no.: 1802500350

Consisting of two half-shells for retrofit sealing of media lines that have already been laid. For setting in concrete or mortar. Grooves all the way around the outside ensure a tight and force-fit bond with the wall.