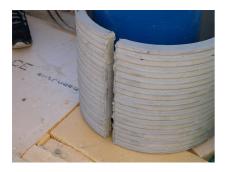

# FZRG500/350

Article no.: 1802500350

Consisting of two half-shells for retrofit sealing of media lines that have already been laid. For setting in concrete or mortar. Grooves all the way around the outside ensure a tight and force-fit bond with the wall.