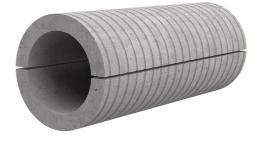

# Fibre cement wall sleeve split

# FZRG500/350

Article no.: 1802500350

Consisting of two half-shells for retrofit sealing of media lines that have already been laid. For setting in concrete or mortar. Grooves all the way around the outside ensure a tight and force-fit bond with the wall.

## **FEATURES**

Wall sleeve ID (mm): 500Wall sleeve OD  $\leq$ (mm): 575wall thickness (mm): 350