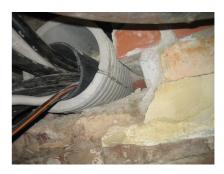

# FZRG500/350

Article no.: 1802500350

Consisting of two half-shells for retrofit sealing of media lines that have already been laid. For setting in concrete or mortar. Grooves all the way around the outside ensure a tight and force-fit bond with the wall.