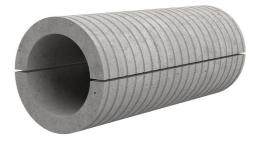

# Fibre cement wall sleeve split

## FZRG500/300

Article no.: 1802500300

Consisting of two half-shells for retrofit sealing of media lines that have already been laid. For setting in concrete or mortar. Grooves all the way around the outside ensure a tight and force-fit bond with the wall.

Picture may differ from selected product