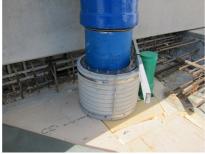

## FZRG500/300

Article no.: 1802500300

Consisting of two half-shells for retrofit sealing of media lines that have already been laid. For setting in concrete or mortar. Grooves all the way around the outside ensure a tight and force-fit bond with the wall.

#### **Application range:**

• Waterproof concrete stress class 1, waterproof concrete stress class 2