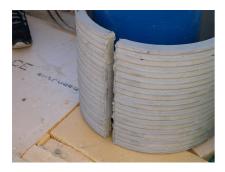

## FZRG500/300

Article no.: 1802500300

Consisting of two half-shells for retrofit sealing of media lines that have already been laid. For setting in concrete or mortar. Grooves all the way around the outside ensure a tight and force-fit bond with the wall.