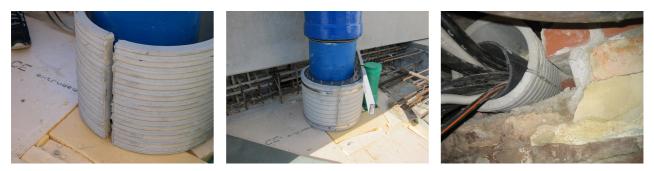

# Fibre cement wall sleeve

Article no.: 1802500250

Consisting of two half-shells for retrofit sealing of media lines that have already been laid. For setting in concrete or mortar. Grooves all the way around the outside ensure a tight and force-fit bond with the wall.

#### **Advantages:**

- Split design for retrofit installation in break-throughs for media lines that have already been laid
- Suitable for all types of wall
- Optimum connection with the concrete
- Asbestos-free