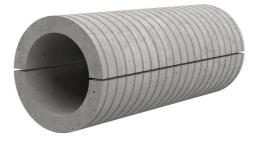

# Fibre cement wall sleeve

Article no.: 1802500250

Consisting of two half-shells for retrofit sealing of media lines that have already been laid. For setting in concrete or mortar. Grooves all the way around the outside ensure a tight and force-fit bond with the wall.

#### **Advantages:**

- Split design for retrofit installation in break-throughs for media lines that have already been laid
- Suitable for all types of wall
- Optimum connection with the concrete
- Asbestos-free

## FEATURES

| Wall sleeve ID (mm): | 500 |
|----------------------|-----|
| Wall sleeve OD       | ≤   |
| (mm):                | 575 |
| wall thickness (mm): | 250 |