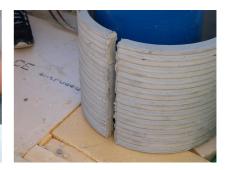

# FZRG500/200

Article no.: 1802500200

Consisting of two half-shells for retrofit sealing of media lines that have already been laid. For setting in concrete or mortar. Grooves all the way around the outside ensure a tight and force-fit bond with the wall.