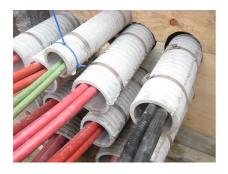

# FZRG500/200

Article no.: 1802500200

Consisting of two half-shells for retrofit sealing of media lines that have already been laid. For setting in concrete or mortar. Grooves all the way around the outside ensure a tight and force-fit bond with the wall.