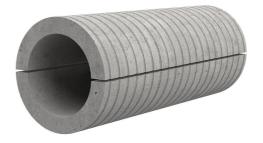

# Fibre cement wall sleeve split

# FZRG500/200

Article no.: 1802500200

Consisting of two half-shells for retrofit sealing of media lines that have already been laid. For setting in concrete or mortar. Grooves all the way around the outside ensure a tight and force-fit bond with the wall.

### **FEATURES**

Wall sleeve ID (mm): 500Wall sleeve OD  $\leq$  (mm): 575wall thickness (mm): 200