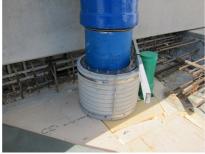

## FZRG450/1200

Article no.: 1802451200

Consisting of two half-shells for retrofit sealing of media lines that have already been laid. For setting in concrete or mortar. Grooves all the way around the outside ensure a tight and force-fit bond with the wall.

#### **Application range:**

• Waterproof concrete stress class 1, waterproof concrete stress class 2