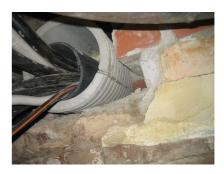

## FZRG450/1200

Article no.: 1802451200

Consisting of two half-shells for retrofit sealing of media lines that have already been laid. For setting in concrete or mortar. Grooves all the way around the outside ensure a tight and force-fit bond with the wall.

#### **Advantages:**

- Split design for retrofit installation in break-throughs for media lines that have already been laid
- Suitable for all types of wall
- Optimum connection with the concrete
- Asbestos-free