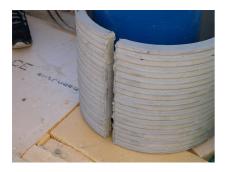

## FZRG450/1200

Article no.: 1802451200

Consisting of two half-shells for retrofit sealing of media lines that have already been laid. For setting in concrete or mortar. Grooves all the way around the outside ensure a tight and force-fit bond with the wall.

#### **Advantages:**

- Split design for retrofit installation in break-throughs for media lines that have already been laid
- Suitable for all types of wall
- Optimum connection with the concrete
- Asbestos-free