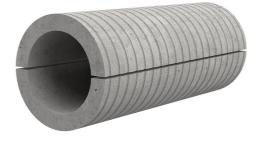

# Fibre cement wall sleeve split

## FZRG450/1200

Article no.: 1802451200

Consisting of two half-shells for retrofit sealing of media lines that have already been laid. For setting in concrete or mortar. Grooves all the way around the outside ensure a tight and force-fit bond with the wall.

Picture may differ from selected product