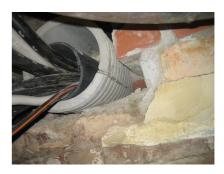

## FZRG450/1000

Article no.: 1802451000

Consisting of two half-shells for retrofit sealing of media lines that have already been laid. For setting in concrete or mortar. Grooves all the way around the outside ensure a tight and force-fit bond with the wall.

#### **Advantages:**

- Split design for retrofit installation in break-throughs for media lines that have already been laid
- Suitable for all types of wall
- Optimum connection with the concrete
- Asbestos-free