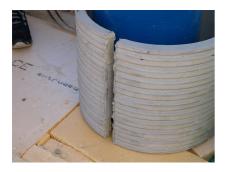

## FZRG450/1000

Article no.: 1802451000

Consisting of two half-shells for retrofit sealing of media lines that have already been laid. For setting in concrete or mortar. Grooves all the way around the outside ensure a tight and force-fit bond with the wall.

#### **Advantages:**

- Split design for retrofit installation in break-throughs for media lines that have already been laid
- Suitable for all types of wall
- Optimum connection with the concrete
- Asbestos-free