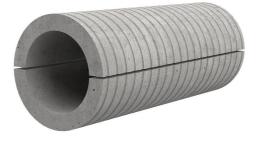

# Fibre cement wall sleeve split

## FZRG450/1000

Article no.: 1802451000

Consisting of two half-shells for retrofit sealing of media lines that have already been laid. For setting in concrete or mortar. Grooves all the way around the outside ensure a tight and force-fit bond with the wall.