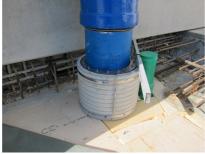

## FZRG450/1000

Article no.: 1802451000

Consisting of two half-shells for retrofit sealing of media lines that have already been laid. For setting in concrete or mortar. Grooves all the way around the outside ensure a tight and force-fit bond with the wall.

#### **Advantages:**

- Split design for retrofit installation in break-throughs for media lines that have already been laid
- Suitable for all types of wall
- Optimum connection with the concrete
- Asbestos-free

#### **Application range:**

• Waterproof concrete stress class 1, waterproof concrete stress class 2