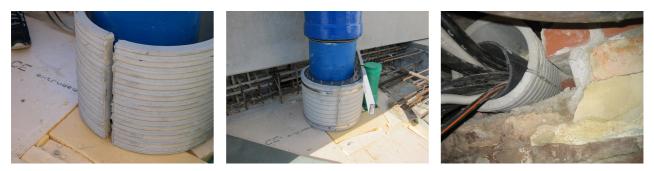

rticle no.: 1802450500

Consisting of two half-shells for retrofit sealing of media lines that have already been laid. For setting in concrete or mortar. Grooves all the way around the outside ensure a tight and force-fit bond with the wall.



Picture may differ from selected product

## FACTS

#### **Advantages:**

- Split design for retrofit installation in break-throughs for media lines that have already been laid
- Suitable for all types of wall
- Optimum connection with the concrete
- Asbestos-free

#### **Application range:**

• Waterproof concrete stress class 1, waterproof concrete stress class 2

## FEATURES

| Wall sleeve ID (mm): | 450 |
|----------------------|-----|
| Wall sleeve OD       | ≤   |
| (mm):                | 520 |
| wall thickness (mm): | 500 |

## **PICTURES**



## ACCESSORIES REQUIRED



Assembly kit