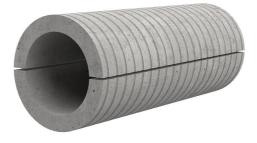

# Fibre cement wall sleeve

# FZRG450/500

Article no.: 1802450500

Consisting of two half-shells for retrofit sealing of media lines that have already been laid. For setting in concrete or mortar. Grooves all the way around the outside ensure a tight and force-fit bond with the wall.

Picture may differ from selected product