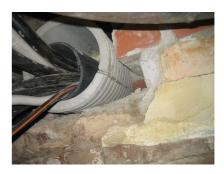

## FZRG450/400

Article no.: 1802450400

Consisting of two half-shells for retrofit sealing of media lines that have already been laid. For setting in concrete or mortar. Grooves all the way around the outside ensure a tight and force-fit bond with the wall.