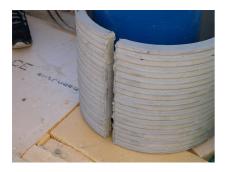

## FZRG450/400

Article no.: 1802450400

Consisting of two half-shells for retrofit sealing of media lines that have already been laid. For setting in concrete or mortar. Grooves all the way around the outside ensure a tight and force-fit bond with the wall.

#### **Advantages:**

- Split design for retrofit installation in break-throughs for media lines that have already been laid
- Suitable for all types of wall
- Optimum connection with the concrete
- Asbestos-free