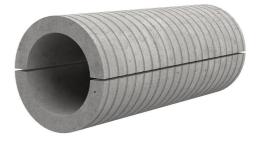

# Fibre cement wall sleeve split

## FZRG450/400

Article no.: 1802450400

Consisting of two half-shells for retrofit sealing of media lines that have already been laid. For setting in concrete or mortar. Grooves all the way around the outside ensure a tight and force-fit bond with the wall.

#### **Advantages:**

- Split design for retrofit installation in break-throughs for media lines that have already been laid
- Suitable for all types of wall
- Optimum connection with the concrete
- Asbestos-free