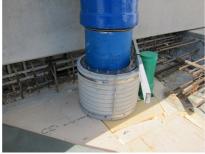

## FZRG450/400

Article no.: 1802450400

Consisting of two half-shells for retrofit sealing of media lines that have already been laid. For setting in concrete or mortar. Grooves all the way around the outside ensure a tight and force-fit bond with the wall.

#### **Application range:**

• Waterproof concrete stress class 1, waterproof concrete stress class 2