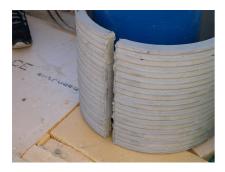

## FZRG450/365

Article no.: 1802450365

Consisting of two half-shells for retrofit sealing of media lines that have already been laid. For setting in concrete or mortar. Grooves all the way around the outside ensure a tight and force-fit bond with the wall.