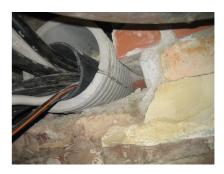

## FZRG450/365

Article no.: 1802450365

Consisting of two half-shells for retrofit sealing of media lines that have already been laid. For setting in concrete or mortar. Grooves all the way around the outside ensure a tight and force-fit bond with the wall.