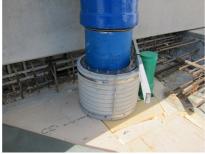

## FZRG450/365

Article no.: 1802450365

Consisting of two half-shells for retrofit sealing of media lines that have already been laid. For setting in concrete or mortar. Grooves all the way around the outside ensure a tight and force-fit bond with the wall.