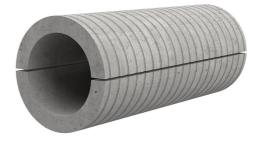

# Fibre cement wall sleeve split

## FZRG450/365

Article no.: 1802450365

Consisting of two half-shells for retrofit sealing of media lines that have already been laid. For setting in concrete or mortar. Grooves all the way around the outside ensure a tight and force-fit bond with the wall.