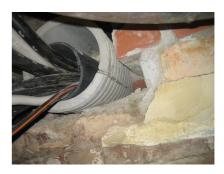

# FZRG450/300

Article no.: 1802450300

Consisting of two half-shells for retrofit sealing of media lines that have already been laid. For setting in concrete or mortar. Grooves all the way around the outside ensure a tight and force-fit bond with the wall.

#### **Advantages:**

- Split design for retrofit installation in break-throughs for media lines that have already been laid
- Suitable for all types of wall
- Optimum connection with the concrete
- Asbestos-free