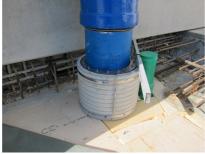

# FZRG450/300

Article no.: 1802450300

Consisting of two half-shells for retrofit sealing of media lines that have already been laid. For setting in concrete or mortar. Grooves all the way around the outside ensure a tight and force-fit bond with the wall.

#### **Application range:**

• Waterproof concrete stress class 1, waterproof concrete stress class 2