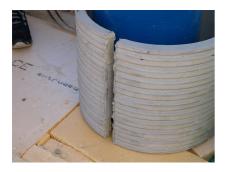

# FZRG450/300

Article no.: 1802450300

Consisting of two half-shells for retrofit sealing of media lines that have already been laid. For setting in concrete or mortar. Grooves all the way around the outside ensure a tight and force-fit bond with the wall.

#### **Advantages:**

- Split design for retrofit installation in break-throughs for media lines that have already been laid
- Suitable for all types of wall
- Optimum connection with the concrete
- Asbestos-free