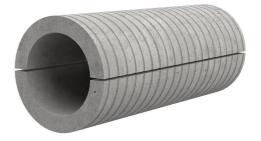

# Fibre cement wall sleeve split

# FZRG450/300

Article no.: 1802450300

Consisting of two half-shells for retrofit sealing of media lines that have already been laid. For setting in concrete or mortar. Grooves all the way around the outside ensure a tight and force-fit bond with the wall.

Picture may differ from selected product