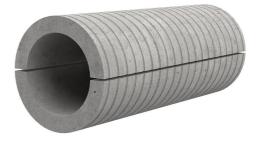

# Fibre cement wall sleeve split

# FZRG450/250

Article no.: 1802450250

Consisting of two half-shells for retrofit sealing of media lines that have already been laid. For setting in concrete or mortar. Grooves all the way around the outside ensure a tight and force-fit bond with the wall.