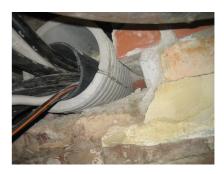

# FZRG450/250

Article no.: 1802450250

Consisting of two half-shells for retrofit sealing of media lines that have already been laid. For setting in concrete or mortar. Grooves all the way around the outside ensure a tight and force-fit bond with the wall.

#### **Advantages:**

- Split design for retrofit installation in break-throughs for media lines that have already been laid
- Suitable for all types of wall
- Optimum connection with the concrete
- Asbestos-free