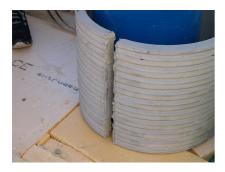

# FZRG450/250

Article no.: 1802450250

Consisting of two half-shells for retrofit sealing of media lines that have already been laid. For setting in concrete or mortar. Grooves all the way around the outside ensure a tight and force-fit bond with the wall.

#### **Advantages:**

- Split design for retrofit installation in break-throughs for media lines that have already been laid
- Suitable for all types of wall
- Optimum connection with the concrete
- Asbestos-free