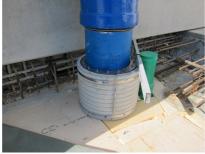

# FZRG450/250

Article no.: 1802450250

Consisting of two half-shells for retrofit sealing of media lines that have already been laid. For setting in concrete or mortar. Grooves all the way around the outside ensure a tight and force-fit bond with the wall.

#### **Advantages:**

- Split design for retrofit installation in break-throughs for media lines that have already been laid
- Suitable for all types of wall
- Optimum connection with the concrete
- Asbestos-free

#### **Application range:**

• Waterproof concrete stress class 1, waterproof concrete stress class 2