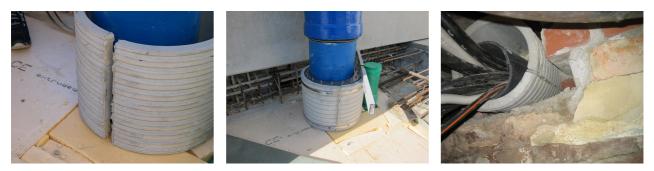

# Fibre cement wall sleeve

Article no.: 1802450240

Consisting of two half-shells for retrofit sealing of media lines that have already been laid. For setting in concrete or mortar. Grooves all the way around the outside ensure a tight and force-fit bond with the wall.

#### **Advantages:**

- Split design for retrofit installation in break-throughs for media lines that have already been laid
- Suitable for all types of wall
- Optimum connection with the concrete
- Asbestos-free

## **PICTURES**