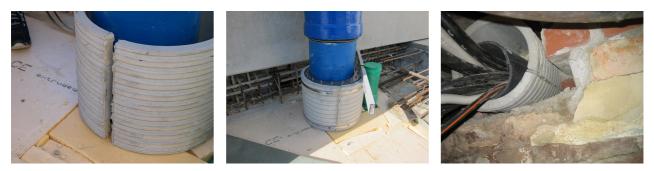

# FZRG400/1200

Article no.: 1802401200

Consisting of two half-shells for retrofit sealing of media lines that have already been laid. For setting in concrete or mortar. Grooves all the way around the outside ensure a tight and force-fit bond with the wall.

#### **Advantages:**

- Split design for retrofit installation in break-throughs for media lines that have already been laid
- Suitable for all types of wall
- Optimum connection with the concrete
- Asbestos-free

## **PICTURES**