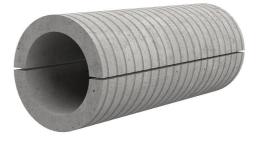

# Fibre cement wall sleeve

# FZRG400/1200

Article no.: 1802401200

Consisting of two half-shells for retrofit sealing of media lines that have already been laid. For setting in concrete or mortar. Grooves all the way around the outside ensure a tight and force-fit bond with the wall.

#### **Advantages:**

- Split design for retrofit installation in break-throughs for media lines that have already been laid
- Suitable for all types of wall
- Optimum connection with the concrete
- Asbestos-free

#### **Application range:**

• Waterproof concrete stress class 1, waterproof concrete stress class 2

## FEATURES

| Wall sleeve ID (mm): | 400  |
|----------------------|------|
| Wall sleeve OD       | ≤    |
| (mm):                | 470  |
| wall thickness (mm): | 1200 |