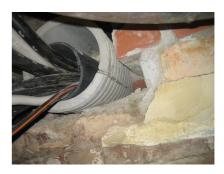

# Fibre cement wall sleeve split

## FZRG400/1000

Article no.: 1802401000

Consisting of two half-shells for retrofit sealing of media lines that have already been laid. For setting in concrete or mortar. Grooves all the way around the outside ensure a tight and force-fit bond with the wall.



Picture may differ from selected product

#### **FACTS**

#### **Advantages:**

- Split design for retrofit installation in break-throughs for media lines that have already been laid
- Suitable for all types of wall
- Optimum connection with the concrete
- Asbestos-free

#### **Application range:**

• Waterproof concrete stress class 1, waterproof concrete stress class 2

## **FEATURES**

Wall sleeve ID (mm): 400Wall sleeve OD  $\leq$  (mm): 470wall thickness (mm): 1000

## **PICTURES**







## ACCESSORIES REQUIRED



Assembly kit