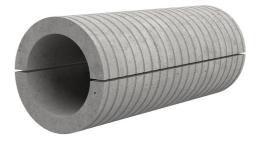

# Fibre cement wall sleeve split

## FZRG400/1000

Article no.: 1802401000

Consisting of two half-shells for retrofit sealing of media lines that have already been laid. For setting in concrete or mortar. Grooves all the way around the outside ensure a tight and force-fit bond with the wall.

Picture may differ from selected product