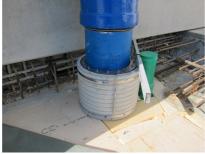

# Fibre cement wall sleeve split

## FZRG400/1000

Article no.: 1802401000

Consisting of two half-shells for retrofit sealing of media lines that have already been laid. For setting in concrete or mortar. Grooves all the way around the outside ensure a tight and force-fit bond with the wall.



Picture may differ from selected product

#### **FACTS**

#### **Advantages:**

- Split design for retrofit installation in break-throughs for media lines that have already been laid
- Suitable for all types of wall
- Optimum connection with the concrete
- Asbestos-free

#### **Application range:**

• Waterproof concrete stress class 1, waterproof concrete stress class 2

## **FEATURES**

Wall sleeve ID (mm): 400Wall sleeve OD  $\leq$  (mm): 470wall thickness (mm): 1000

## **PICTURES**







## ACCESSORIES REQUIRED



Assembly kit