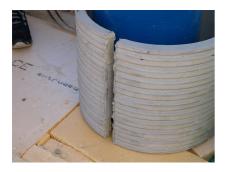

# Fibre cement wall sleeve split

## FZRG400/1000

Article no.: 1802401000

Consisting of two half-shells for retrofit sealing of media lines that have already been laid. For setting in concrete or mortar. Grooves all the way around the outside ensure a tight and force-fit bond with the wall.



Picture may differ from selected product

#### **FACTS**

#### **Advantages:**

- Split design for retrofit installation in break-throughs for media lines that have already been laid
- Suitable for all types of wall
- Optimum connection with the concrete
- Asbestos-free

#### **Application range:**

• Waterproof concrete stress class 1, waterproof concrete stress class 2

## **FEATURES**

Wall sleeve ID (mm): 400Wall sleeve OD  $\leq$  (mm): 470wall thickness (mm): 1000

## **PICTURES**







## ACCESSORIES REQUIRED



Assembly kit