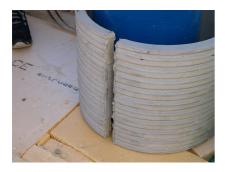

## FZRG400/500

Article no.: 1802400500

Consisting of two half-shells for retrofit sealing of media lines that have already been laid. For setting in concrete or mortar. Grooves all the way around the outside ensure a tight and force-fit bond with the wall.

#### **Advantages:**

- Split design for retrofit installation in break-throughs for media lines that have already been laid
- Suitable for all types of wall
- Optimum connection with the concrete
- Asbestos-free