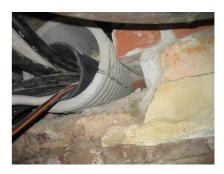

## FZRG400/500

Article no.: 1802400500

Consisting of two half-shells for retrofit sealing of media lines that have already been laid. For setting in concrete or mortar. Grooves all the way around the outside ensure a tight and force-fit bond with the wall.

#### **Advantages:**

- Split design for retrofit installation in break-throughs for media lines that have already been laid
- Suitable for all types of wall
- Optimum connection with the concrete
- Asbestos-free