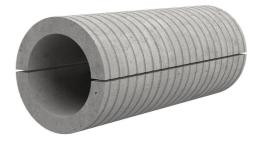

# Fibre cement wall sleeve split

## FZRG400/500

Article no.: 1802400500

Consisting of two half-shells for retrofit sealing of media lines that have already been laid. For setting in concrete or mortar. Grooves all the way around the outside ensure a tight and force-fit bond with the wall.