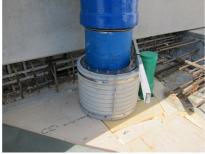

## FZRG400/500

Article no.: 1802400500

Consisting of two half-shells for retrofit sealing of media lines that have already been laid. For setting in concrete or mortar. Grooves all the way around the outside ensure a tight and force-fit bond with the wall.

#### **Advantages:**

- Split design for retrofit installation in break-throughs for media lines that have already been laid
- Suitable for all types of wall
- Optimum connection with the concrete
- Asbestos-free

#### **Application range:**

• Waterproof concrete stress class 1, waterproof concrete stress class 2