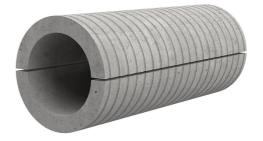

# Fibre cement wall sleeve split

# FZRG400/300

Article no.: 1802400300

Consisting of two half-shells for retrofit sealing of media lines that have already been laid. For setting in concrete or mortar. Grooves all the way around the outside ensure a tight and force-fit bond with the wall.

## **FEATURES**

Wall sleeve ID (mm): 400
Wall sleeve OD ≤
(mm): 470
wall thickness (mm): 300