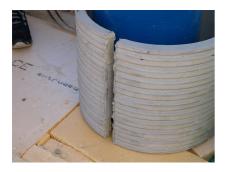

# FZRG400/300

Article no.: 1802400300

Consisting of two half-shells for retrofit sealing of media lines that have already been laid. For setting in concrete or mortar. Grooves all the way around the outside ensure a tight and force-fit bond with the wall.

#### **Advantages:**

- Split design for retrofit installation in break-throughs for media lines that have already been laid
- Suitable for all types of wall
- Optimum connection with the concrete
- Asbestos-free