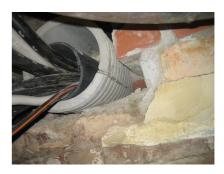

# FZRG400/300

Article no.: 1802400300

Consisting of two half-shells for retrofit sealing of media lines that have already been laid. For setting in concrete or mortar. Grooves all the way around the outside ensure a tight and force-fit bond with the wall.

#### **Advantages:**

- Split design for retrofit installation in break-throughs for media lines that have already been laid
- Suitable for all types of wall
- Optimum connection with the concrete
- Asbestos-free