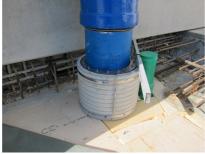

# FZRG400/300

Article no.: 1802400300

Consisting of two half-shells for retrofit sealing of media lines that have already been laid. For setting in concrete or mortar. Grooves all the way around the outside ensure a tight and force-fit bond with the wall.

#### **Advantages:**

- Split design for retrofit installation in break-throughs for media lines that have already been laid
- Suitable for all types of wall
- Optimum connection with the concrete
- Asbestos-free

#### **Application range:**

• Waterproof concrete stress class 1, waterproof concrete stress class 2