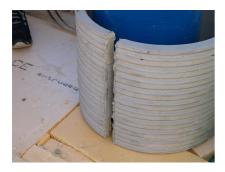

# FZRG400/250

Article no.: 1802400250

Consisting of two half-shells for retrofit sealing of media lines that have already been laid. For setting in concrete or mortar. Grooves all the way around the outside ensure a tight and force-fit bond with the wall.

#### **Advantages:**

- Split design for retrofit installation in break-throughs for media lines that have already been laid
- Suitable for all types of wall
- Optimum connection with the concrete
- Asbestos-free