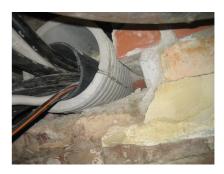

# FZRG400/250

Article no.: 1802400250

Consisting of two half-shells for retrofit sealing of media lines that have already been laid. For setting in concrete or mortar. Grooves all the way around the outside ensure a tight and force-fit bond with the wall.

#### **Advantages:**

- Split design for retrofit installation in break-throughs for media lines that have already been laid
- Suitable for all types of wall
- Optimum connection with the concrete
- Asbestos-free