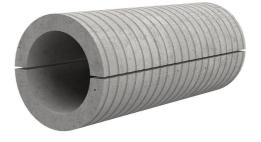

# Fibre cement wall sleeve split

# FZRG400/250

Article no.: 1802400250

Consisting of two half-shells for retrofit sealing of media lines that have already been laid. For setting in concrete or mortar. Grooves all the way around the outside ensure a tight and force-fit bond with the wall.

Picture may differ from selected product