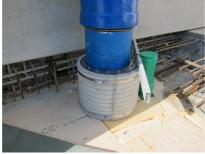

# FZRG400/250

Article no.: 1802400250

Consisting of two half-shells for retrofit sealing of media lines that have already been laid. For setting in concrete or mortar. Grooves all the way around the outside ensure a tight and force-fit bond with the wall.

#### **Advantages:**

- Split design for retrofit installation in break-throughs for media lines that have already been laid
- Suitable for all types of wall
- Optimum connection with the concrete
- Asbestos-free