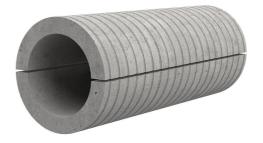

# Fibre cement wall sleeve split

# FZRG400/200

Article no.: 1802400200

Consisting of two half-shells for retrofit sealing of media lines that have already been laid. For setting in concrete or mortar. Grooves all the way around the outside ensure a tight and force-fit bond with the wall.

## **FEATURES**

Wall sleeve ID (mm): 400
Wall sleeve OD ≤
(mm): 470
wall thickness (mm): 200