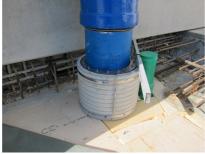

# FZRG400/200

Article no.: 1802400200

Consisting of two half-shells for retrofit sealing of media lines that have already been laid. For setting in concrete or mortar. Grooves all the way around the outside ensure a tight and force-fit bond with the wall.

#### **Application range:**

• Waterproof concrete stress class 1, waterproof concrete stress class 2