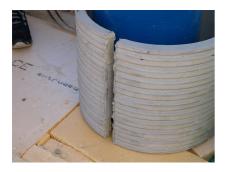

# FZRG400/200

Article no.: 1802400200

Consisting of two half-shells for retrofit sealing of media lines that have already been laid. For setting in concrete or mortar. Grooves all the way around the outside ensure a tight and force-fit bond with the wall.

Picture may differ from selected product