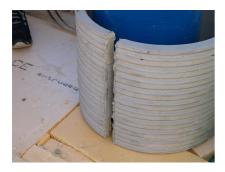

## FZRG350/1000

Article no.: 1802351000

Consisting of two half-shells for retrofit sealing of media lines that have already been laid. For setting in concrete or mortar. Grooves all the way around the outside ensure a tight and force-fit bond with the wall.

Picture may differ from selected product