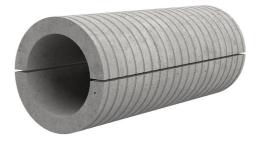

# Fibre cement wall sleeve split

## FZRG350/1000

Article no.: 1802351000

Consisting of two half-shells for retrofit sealing of media lines that have already been laid. For setting in concrete or mortar. Grooves all the way around the outside ensure a tight and force-fit bond with the wall.

## **FEATURES**

Wall sleeve ID (mm): 350Wall sleeve OD  $\leq$  (mm): 405wall thickness (mm): 1000