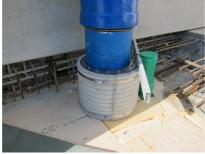

## FZRG350/1000

Article no.: 1802351000

Consisting of two half-shells for retrofit sealing of media lines that have already been laid. For setting in concrete or mortar. Grooves all the way around the outside ensure a tight and force-fit bond with the wall.

#### **Application range:**

• Waterproof concrete stress class 1, waterproof concrete stress class 2