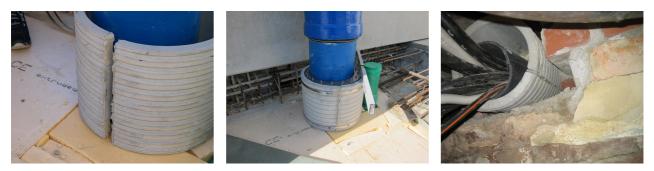

# Fibre cement wall sleeve

Article no.: 1802350400

Consisting of two half-shells for retrofit sealing of media lines that have already been laid. For setting in concrete or mortar. Grooves all the way around the outside ensure a tight and force-fit bond with the wall.

#### **Advantages:**

- Split design for retrofit installation in break-throughs for media lines that have already been laid
- Suitable for all types of wall
- Optimum connection with the concrete
- Asbestos-free

## **PICTURES**