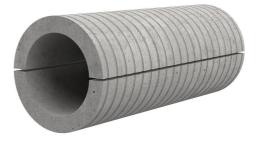

# Fibre cement wall sleeve

Article no.: 1802350400

Consisting of two half-shells for retrofit sealing of media lines that have already been laid. For setting in concrete or mortar. Grooves all the way around the outside ensure a tight and force-fit bond with the wall.

#### **Advantages:**

- Split design for retrofit installation in break-throughs for media lines that have already been laid
- Suitable for all types of wall
- Optimum connection with the concrete
- Asbestos-free

#### **Application range:**

• Waterproof concrete stress class 1, waterproof concrete stress class 2