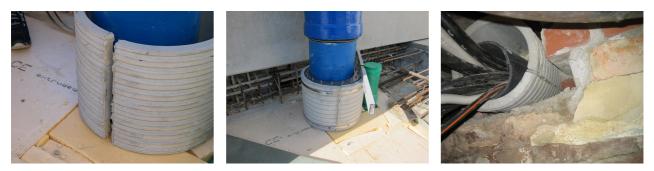

rticle no.: 1802350365

Consisting of two half-shells for retrofit sealing of media lines that have already been laid. For setting in concrete or mortar. Grooves all the way around the outside ensure a tight and force-fit bond with the wall.



Picture may differ from selected product

## FACTS

#### **Advantages:**

- Split design for retrofit installation in break-throughs for media lines that have already been laid
- Suitable for all types of wall
- Optimum connection with the concrete
- Asbestos-free

#### **Application range:**

• Waterproof concrete stress class 1, waterproof concrete stress class 2

## FEATURES

| Wall sleeve ID (mm): | 350 |
|----------------------|-----|
| Wall sleeve OD       | ≤   |
| (mm):                | 405 |
| wall thickness (mm): | 365 |

## **PICTURES**



## ACCESSORIES REQUIRED



Assembly kit