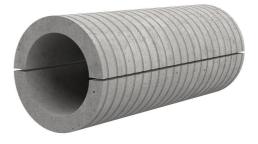

# Fibre cement wall sleeve

## FZRG350/365

Article no.: 1802350365

Consisting of two half-shells for retrofit sealing of media lines that have already been laid. For setting in concrete or mortar. Grooves all the way around the outside ensure a tight and force-fit bond with the wall.

Picture may differ from selected product

## FEATURES

| Wall sleeve ID (mm): | 350 |
|----------------------|-----|
| Wall sleeve OD       | ≤   |
| (mm):                | 405 |
| wall thickness (mm): | 365 |