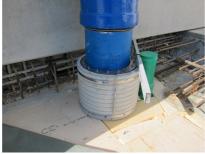

## FZRG350/300

Article no.: 1802350300

Consisting of two half-shells for retrofit sealing of media lines that have already been laid. For setting in concrete or mortar. Grooves all the way around the outside ensure a tight and force-fit bond with the wall.

Picture may differ from selected product