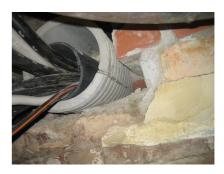

## FZRG350/300

Article no.: 1802350300

Consisting of two half-shells for retrofit sealing of media lines that have already been laid. For setting in concrete or mortar. Grooves all the way around the outside ensure a tight and force-fit bond with the wall.

Picture may differ from selected product