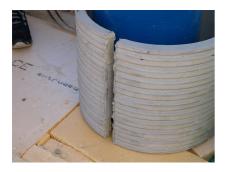

## FZRG350/300

Article no.: 1802350300

Consisting of two half-shells for retrofit sealing of media lines that have already been laid. For setting in concrete or mortar. Grooves all the way around the outside ensure a tight and force-fit bond with the wall.

Picture may differ from selected product