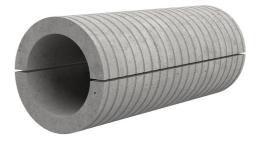

# Fibre cement wall sleeve split

## FZRG350/300

Article no.: 1802350300

Consisting of two half-shells for retrofit sealing of media lines that have already been laid. For setting in concrete or mortar. Grooves all the way around the outside ensure a tight and force-fit bond with the wall.