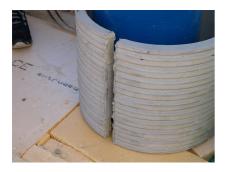

## FZRG350/250

Article no.: 1802350250

Consisting of two half-shells for retrofit sealing of media lines that have already been laid. For setting in concrete or mortar. Grooves all the way around the outside ensure a tight and force-fit bond with the wall.

#### **Advantages:**

- Split design for retrofit installation in break-throughs for media lines that have already been laid
- Suitable for all types of wall
- Optimum connection with the concrete
- Asbestos-free