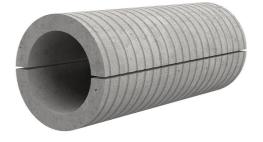

# Fibre cement wall sleeve split

## FZRG350/250

Article no.: 1802350250

Consisting of two half-shells for retrofit sealing of media lines that have already been laid. For setting in concrete or mortar. Grooves all the way around the outside ensure a tight and force-fit bond with the wall.