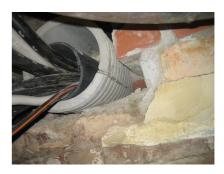

## FZRG350/250

Article no.: 1802350250

Consisting of two half-shells for retrofit sealing of media lines that have already been laid. For setting in concrete or mortar. Grooves all the way around the outside ensure a tight and force-fit bond with the wall.

#### **Advantages:**

- Split design for retrofit installation in break-throughs for media lines that have already been laid
- Suitable for all types of wall
- Optimum connection with the concrete
- Asbestos-free