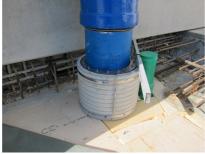

## FZRG350/250

Article no.: 1802350250

Consisting of two half-shells for retrofit sealing of media lines that have already been laid. For setting in concrete or mortar. Grooves all the way around the outside ensure a tight and force-fit bond with the wall.

#### **Application range:**

• Waterproof concrete stress class 1, waterproof concrete stress class 2