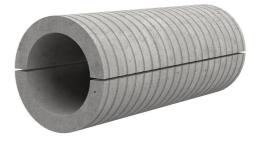

# Fibre cement wall sleeve split

# FZRG350/240

Article no.: 1802350240

Consisting of two half-shells for retrofit sealing of media lines that have already been laid. For setting in concrete or mortar. Grooves all the way around the outside ensure a tight and force-fit bond with the wall.

Picture may differ from selected product