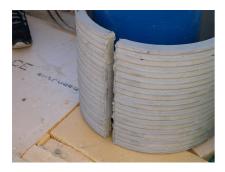

# FZRG350/240

Article no.: 1802350240

Consisting of two half-shells for retrofit sealing of media lines that have already been laid. For setting in concrete or mortar. Grooves all the way around the outside ensure a tight and force-fit bond with the wall.

#### **Advantages:**

- Split design for retrofit installation in break-throughs for media lines that have already been laid
- Suitable for all types of wall
- Optimum connection with the concrete
- Asbestos-free