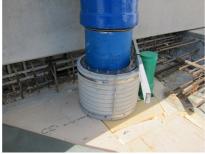

# FZRG350/240

Article no.: 1802350240

Consisting of two half-shells for retrofit sealing of media lines that have already been laid. For setting in concrete or mortar. Grooves all the way around the outside ensure a tight and force-fit bond with the wall.

#### **Application range:**

• Waterproof concrete stress class 1, waterproof concrete stress class 2