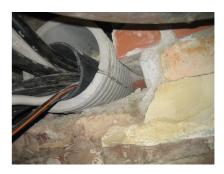

# FZRG350/240

Article no.: 1802350240

Consisting of two half-shells for retrofit sealing of media lines that have already been laid. For setting in concrete or mortar. Grooves all the way around the outside ensure a tight and force-fit bond with the wall.