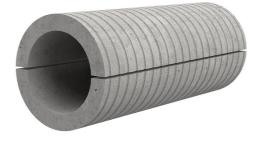

# Fibre cement wall sleeve split

# FZRG300/1200

Article no.: 1802301200

Consisting of two half-shells for retrofit sealing of media lines that have already been laid. For setting in concrete or mortar. Grooves all the way around the outside ensure a tight and force-fit bond with the wall.