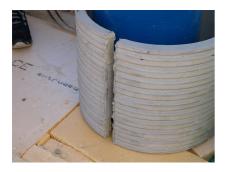

# FZRG300/1200

Article no.: 1802301200

Consisting of two half-shells for retrofit sealing of media lines that have already been laid. For setting in concrete or mortar. Grooves all the way around the outside ensure a tight and force-fit bond with the wall.

#### **Advantages:**

- Split design for retrofit installation in break-throughs for media lines that have already been laid
- Suitable for all types of wall
- Optimum connection with the concrete
- Asbestos-free