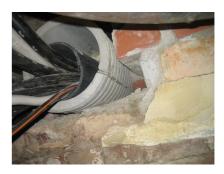

# FZRG300/1200

Article no.: 1802301200

Consisting of two half-shells for retrofit sealing of media lines that have already been laid. For setting in concrete or mortar. Grooves all the way around the outside ensure a tight and force-fit bond with the wall.

#### **Advantages:**

- Split design for retrofit installation in break-throughs for media lines that have already been laid
- Suitable for all types of wall
- Optimum connection with the concrete
- Asbestos-free