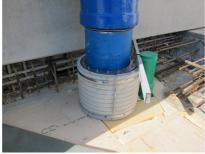

# FZRG300/1200

Article no.: 1802301200

Consisting of two half-shells for retrofit sealing of media lines that have already been laid. For setting in concrete or mortar. Grooves all the way around the outside ensure a tight and force-fit bond with the wall.

#### **Advantages:**

- Split design for retrofit installation in break-throughs for media lines that have already been laid
- Suitable for all types of wall
- Optimum connection with the concrete
- Asbestos-free

#### **Application range:**

• Waterproof concrete stress class 1, waterproof concrete stress class 2