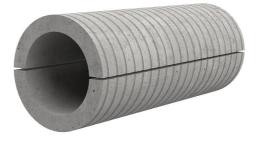

# Fibre cement wall sleeve

Article no.: 1802301000

Consisting of two half-shells for retrofit sealing of media lines that have already been laid. For setting in concrete or mortar. Grooves all the way around the outside ensure a tight and force-fit bond with the wall.

#### **Advantages:**

- Split design for retrofit installation in break-throughs for media lines that have already been laid
- Suitable for all types of wall
- Optimum connection with the concrete
- Asbestos-free

#### **Application range:**

• Waterproof concrete stress class 1, waterproof concrete stress class 2

## FEATURES

| Wall sleeve ID (mm): | 300  |
|----------------------|------|
| Wall sleeve OD       | ≤    |
| (mm):                | 355  |
| wall thickness (mm): | 1000 |