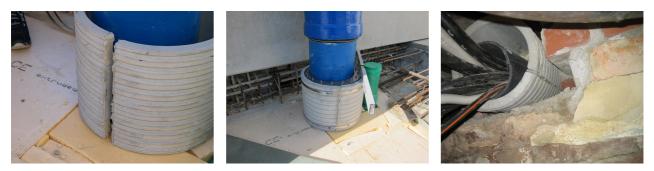

e no.: 1802301000

Consisting of two half-shells for retrofit sealing of media lines that have already been laid. For setting in concrete or mortar. Grooves all the way around the outside ensure a tight and force-fit bond with the wall.



Picture may differ from selected product

## FACTS

#### **Advantages:**

- Split design for retrofit installation in break-throughs for media lines that have already been laid
- Suitable for all types of wall
- Optimum connection with the concrete
- Asbestos-free

#### **Application range:**

• Waterproof concrete stress class 1, waterproof concrete stress class 2

## FEATURES

| Wall sleeve ID (mm): | 300  |
|----------------------|------|
| Wall sleeve OD       | ≤    |
| (mm):                | 355  |
| wall thickness (mm): | 1000 |

## **PICTURES**



## ACCESSORIES REQUIRED



Assembly kit