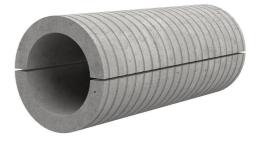

# Fibre cement wall sleeve split

## FZRG300/500

Article no.: 1802300500

Consisting of two half-shells for retrofit sealing of media lines that have already been laid. For setting in concrete or mortar. Grooves all the way around the outside ensure a tight and force-fit bond with the wall.

#### **Advantages:**

- Split design for retrofit installation in break-throughs for media lines that have already been laid
- Suitable for all types of wall
- Optimum connection with the concrete
- Asbestos-free