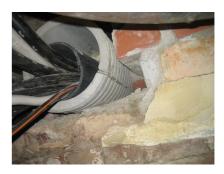

## FZRG300/500

Article no.: 1802300500

Consisting of two half-shells for retrofit sealing of media lines that have already been laid. For setting in concrete or mortar. Grooves all the way around the outside ensure a tight and force-fit bond with the wall.

#### **Advantages:**

- Split design for retrofit installation in break-throughs for media lines that have already been laid
- Suitable for all types of wall
- Optimum connection with the concrete
- Asbestos-free