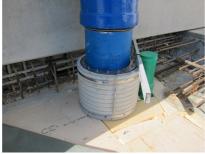

## FZRG300/500

Article no.: 1802300500

Consisting of two half-shells for retrofit sealing of media lines that have already been laid. For setting in concrete or mortar. Grooves all the way around the outside ensure a tight and force-fit bond with the wall.

#### **Application range:**

• Waterproof concrete stress class 1, waterproof concrete stress class 2