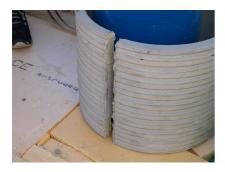

## FZRG300/500

Article no.: 1802300500

Consisting of two half-shells for retrofit sealing of media lines that have already been laid. For setting in concrete or mortar. Grooves all the way around the outside ensure a tight and force-fit bond with the wall.

#### **Advantages:**

- Split design for retrofit installation in break-throughs for media lines that have already been laid
- Suitable for all types of wall
- Optimum connection with the concrete
- Asbestos-free