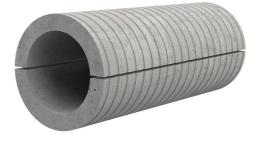

## FZRG300/400

Article no.: 1802300400

Consisting of two half-shells for retrofit sealing of media lines that have already been laid. For setting in concrete or mortar. Grooves all the way around the outside ensure a tight and force-fit bond with the wall.