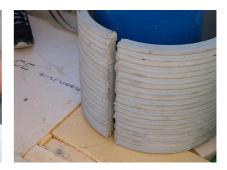

## FZRG300/400

Article no.: 1802300400

Consisting of two half-shells for retrofit sealing of media lines that have already been laid. For setting in concrete or mortar. Grooves all the way around the outside ensure a tight and force-fit bond with the wall.