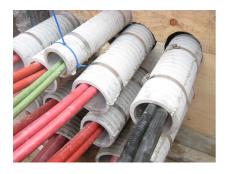

## FZRG300/400

Article no.: 1802300400

Consisting of two half-shells for retrofit sealing of media lines that have already been laid. For setting in concrete or mortar. Grooves all the way around the outside ensure a tight and force-fit bond with the wall.